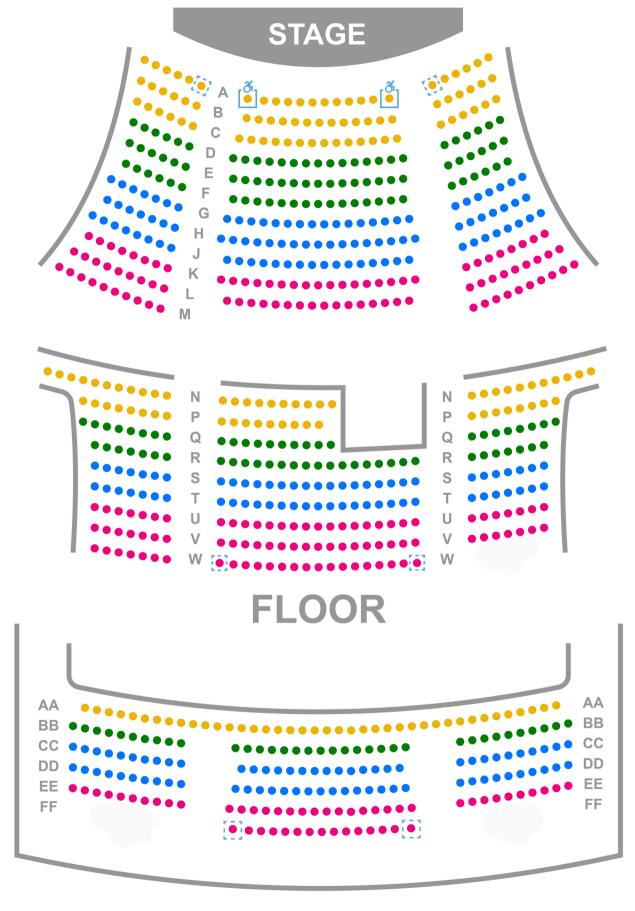

#### A Seat Map is Provided in this Packet

Seats Selected in Yellow \$10,000 / \$2,000 (per year)

Seats Selected in Green \$7,500 / \$1,500 (per year)

Seats Selected in Blue \$5,000 / \$1,000 (per year)

Seats Selected in Pink \$2,500 / \$500 (per year)

Naming right opportunities for individual seats range from \$2,500 to \$10,000.

**BALCONY** 